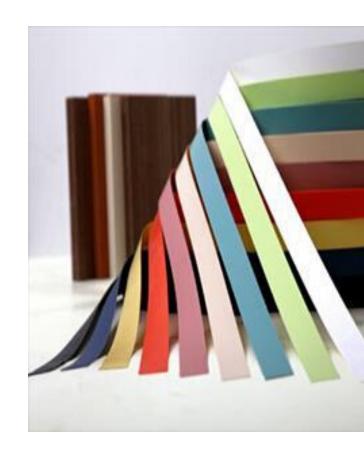

### TYPES OF EDGEBAND

Edgebanding can be major classified into below domains.

### ACCORDING TO COLOR

- Solid
- Wooden
- Metallic

### ACCORDING TO FINISH

- Matt
- · High Gloss
- Sparkle