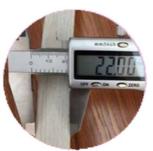

### Sizes

With Glow Edgeband you got array of sizes to suite all furniture needs. At Glow Edgeband customized size and length can be produce on demand.

### Standard Sizes

- Width 22mm, 25mm, 30mm, 45mm
- <u>Thickness</u> 0.45mm, 0.80mm, 1.3mm, 2mm
- Lenght From 50 to 200 meter.