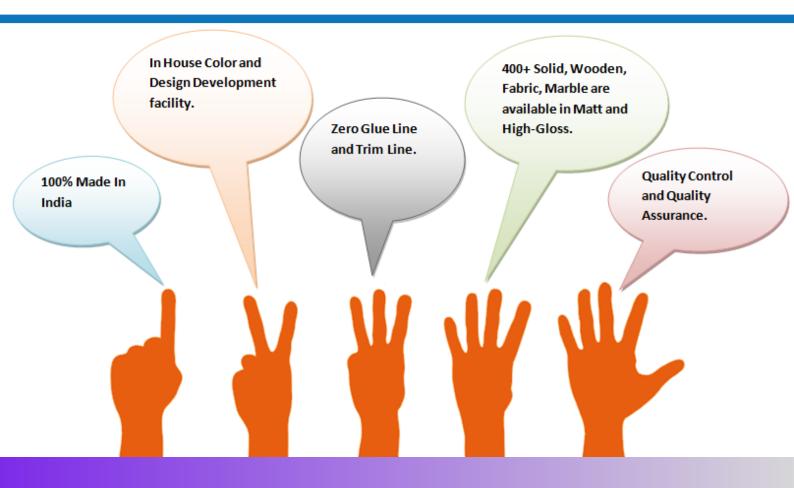

yellow, blue, green and gray, other colors can be modified as per customer's requirements.





## **HIGH GLOSS EDGEBAND**

PVC high gloss edge bandings are finished by coating a layer of high gloss ink, the products surface reflects a mirror effect, rich in color, and high gloss effect, the glossiness is over 70%. Mid gloss, matt or super matt can also be customized according to customers demand.

### **WOOD GRAIN EDGEBAND**

pvc woodgrain is colored and printed with all kind of woodgrain pattern, the products have high simulated woodgrain effect, it features Strong adhesion, durable and long lasting, color won't fade and do not turn white after trimming. And we can do all kind of woodgrain color matching according to customer's request.







## Five Reason For Choosing Glow Edgeband.



# **Contact Us**



Kirit Polymers,

Plot No 4,

Captain Gate,

Shapar(Veraval)-360024,

Dist: Rajkot (Gujarat).

www.glowedgeband.com

in fo @glowedge band.com



### Follow us around the web!



facebook.com/glowedgeband



instagram.com/glow\_edgeband



linkedin.com/company/glowedgeband