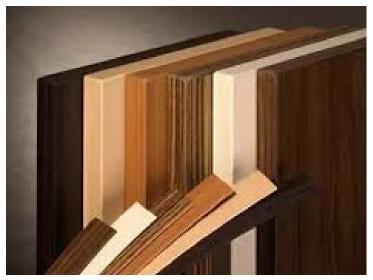

# GLOW

**PVC EDGEBAND**—— material used to seal the exposed and raw edges of the plywood. Pvc edge banding is most popular when using Pressure Laminated and Melamine Cabinets and Plywood. Traditional edge banding was a manual process requiring ordinary carpentry tools and materials. In modern applications, particularly for high-volume, repetitive manufacturing steps such as cabinet doors, edge banding is applied to the substrate by an automated process using a hot-melt adhesive. Traditional edge banding was a manual process requiring ordinary carpentry tools and materials. In modern applications, particularly for high-volume, repetitive manufacturing steps such as cabinet doors, edge banding is applied to the substrate by an automated process using a hot-melt adhesive.

### TYPES OF EDGEBAND

Edgebanding can be major classified into below domains.