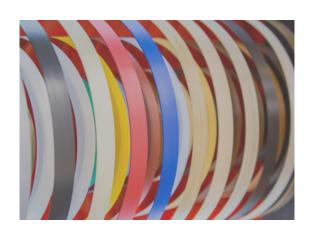

### SOLID COLOR EDGEBAND

Solid color edge bandings have clear and bright colors, and strong weather resistance, it shows rich color after trimming, brings a unity effect. The common solid colors are white, red, yellow, blue, green and gray, other colors can be modified as per customer's requirements.