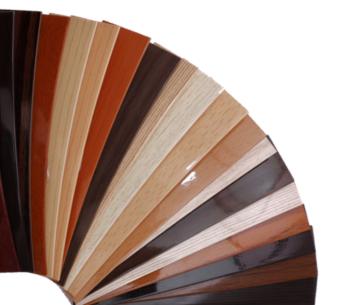

### ACCORDING TO COLOR

- Solid
- Wooden
- Metallic

### ACCORDING TO FINISH

- Matt
- · High Gloss
- Sparkle

### SOLID COLOR EDGEBAND

Solid color edge bandings have clear and bright colors, and strong weather resistance, it shows rich color after trimming, brings a unity effect. The common solid colors are white, red, yellow, blue, green and gray, other colors can be modified as per customer's requirements.

## **HIGH GLOSS EDGEBAND**

PVC high gloss edge bandings are finished by coating a layer of high gloss ink, the products surface reflects a mirror effect, rich in color, and high gloss effect, the glossiness is over 70%. Mid gloss, matt or super matt can also be customized according to customers demand.

### **WOOD GRAIN EDGEBAND**

pvc woodgrain is colored and printed with all kind of woodgrain pattern, the products have high simulated woodgrain effect, it features Strong adhesion, durable and long lasting, color won't fade and do not turn white after trimming. And we can do all kind of woodgrain color matching according to customer's request.