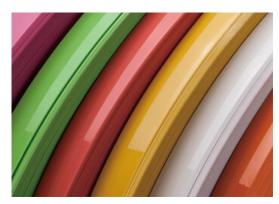

## **HIGH GLOSS EDGEBAND**

PVC high gloss edge bandings are finished by coating a layer of high gloss ink, the products surface reflects a mirror effect, rich in color, and high gloss effect, the glossiness is over 70%. Mid gloss, matt or super matt can also be customized according to customers demand.