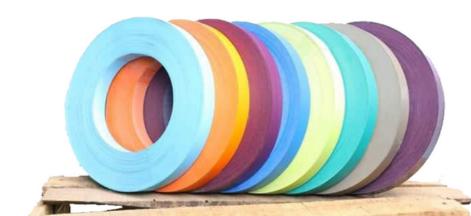

### ACCORDING TO COLOR

- Solid
- Wooden
- Metallic

### ACCORDING TO FINISH

- Matt
- · High Gloss
- Sparkle

### SOLID COLOR EDGEBAND

Solid color edge bandings have clear and bright colors, and strong weather resistance, it shows rich color after trimming, brings a unity effect. The common solid colors are white, red, yellow, blue, green and gray, other colors can be modified as per customer's requirements.