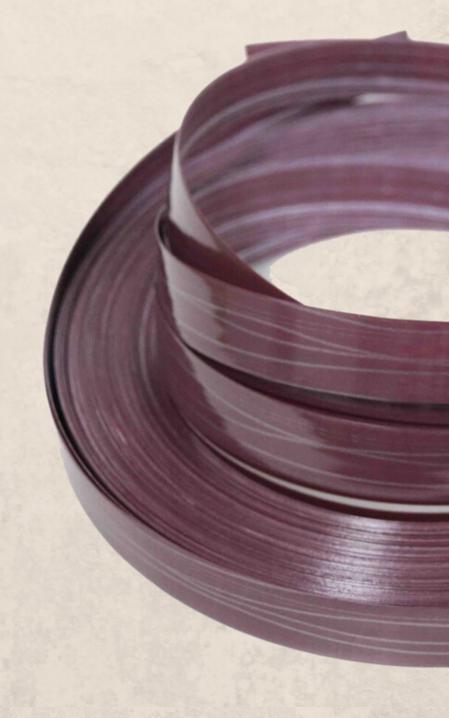

### **WOOD GRAIN EDGEBAND**

pvc woodgrain is colored and printed with all kind of woodgrain pattern, the products have high simulated woodgrain effect, it features Strong adhesion, durable and long lasting, color won't fade and do not turn white after trimming. And we can do all kind of woodgrain color matching according to customer's request.