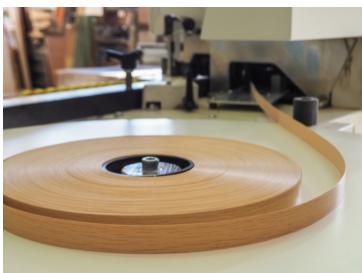

### Sizes

With Glow Edgeband you got array of sizes to suite all furniture needs. At Glow Edgeband customized size and length can be produce on demand.

### Standard Sizes

- Width 22mm, 25mm, 30mm, 45mm
- <u>Thickness</u> 0.45mm, 0.80mm, 1.3mm, 2mm
- Lenght From 50 to 200 meter.